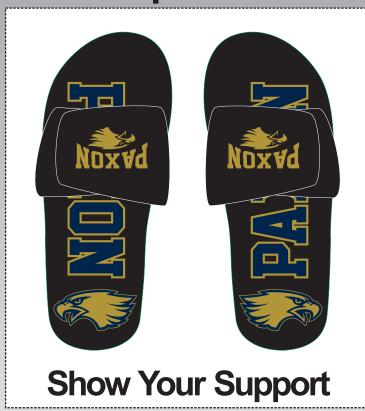

## \$25 Sport Slide

Sport slide features an adjustable faux leather strap with nylon backing plus an upgraded rubber sole

| Name                    | <b>:</b> :                                        |      |       |                 |           | Orders Due: |           |         |          |          |           |             |            |              |
|-------------------------|---------------------------------------------------|------|-------|-----------------|-----------|-------------|-----------|---------|----------|----------|-----------|-------------|------------|--------------|
| Make checks payable to: |                                                   |      |       |                 |           |             |           |         |          |          |           |             |            |              |
|                         | Nam                                               | e    | Phone | XS              | Flip<br>S | Flop<br>M   | \$20<br>L | 0<br>XL | Sp<br>XS | ort<br>S | Slid<br>M | le \$2<br>L | 25<br>  XL | AMT Paid     |
| 1                       |                                                   |      |       |                 |           |             |           |         |          |          |           |             |            |              |
| 2                       |                                                   |      |       |                 |           |             |           |         |          |          |           |             |            |              |
| 3                       |                                                   |      |       |                 |           |             |           |         |          |          |           |             |            |              |
| 4                       |                                                   |      |       |                 |           |             |           |         |          |          |           |             |            |              |
| 5                       |                                                   |      |       | <u> </u>        |           |             |           |         |          |          |           |             |            |              |
| 6                       |                                                   |      |       | L               |           |             |           |         |          |          |           |             |            |              |
| 7                       |                                                   |      |       |                 |           |             |           |         |          |          |           |             |            |              |
| 8                       |                                                   |      |       | $oxed{oxed}$    |           |             |           |         |          |          |           |             |            |              |
| 9                       |                                                   |      |       |                 |           |             |           |         |          |          |           |             |            |              |
| 10                      |                                                   |      |       |                 |           |             |           |         |          |          |           |             |            |              |
| 11                      |                                                   |      |       | L               |           |             |           |         |          |          |           |             |            |              |
| 12                      |                                                   |      |       | _               |           |             |           |         |          |          |           |             |            |              |
| 13                      |                                                   |      |       | _               |           |             |           |         |          |          |           |             |            |              |
| 14                      |                                                   |      |       | $oxed{igspace}$ |           |             |           |         |          |          |           |             |            |              |
| 15                      |                                                   |      |       |                 |           |             |           |         |          |          |           |             |            |              |
| 16                      |                                                   |      |       | _               |           |             |           |         |          |          |           |             |            |              |
| 17                      |                                                   |      |       |                 |           |             |           |         |          |          |           |             |            |              |
| 18                      |                                                   |      |       | igspace         |           |             |           |         |          |          |           |             |            |              |
| 19                      |                                                   |      |       | _               |           |             |           |         |          |          |           |             |            |              |
| 20                      |                                                   |      |       | XS              | S         | M           | L         | ΧI      | XS       | S        | M         | I.          | XL         | TOTAL PAID   |
|                         | TC                                                | TALS |       | 7.0             |           | IVI         | -         | ΛL      | ΛO       | -5       | IVI       |             | -AL        | I VIAL I AID |
|                         | Total # Flip Flops Total # Sport Slides x 20 x 25 |      |       |                 |           |             |           |         |          | # Sp     | ort Sli   |             | x 25       | MONEY<br>DUE |

Flip Flops and Slides include custom imprint on both strap and sole