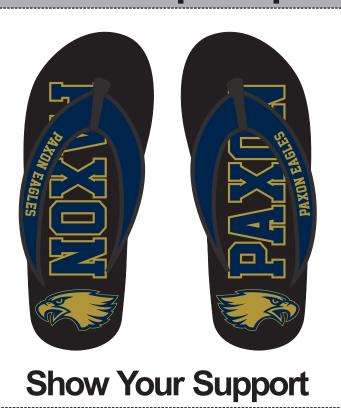

#### L105F Laguna Surf Printing Proof

### \$20 Flip Flop

Flip Flops are classic styled with 15mm EVA sole and comfortable all fabric strap

|    | Ladies                 | Men        |
|----|------------------------|------------|
| XS | 4-6                    | 4-5        |
| S  | <b>6</b> 1/2 <b>-8</b> | 51/2-7     |
| M  | 81/2-10                | 71/2-9     |
| L  | 11+                    | 91/2-111/2 |
| XL |                        | 12-13      |

Flip Flops and Slides include custom imprint on both strap and sole