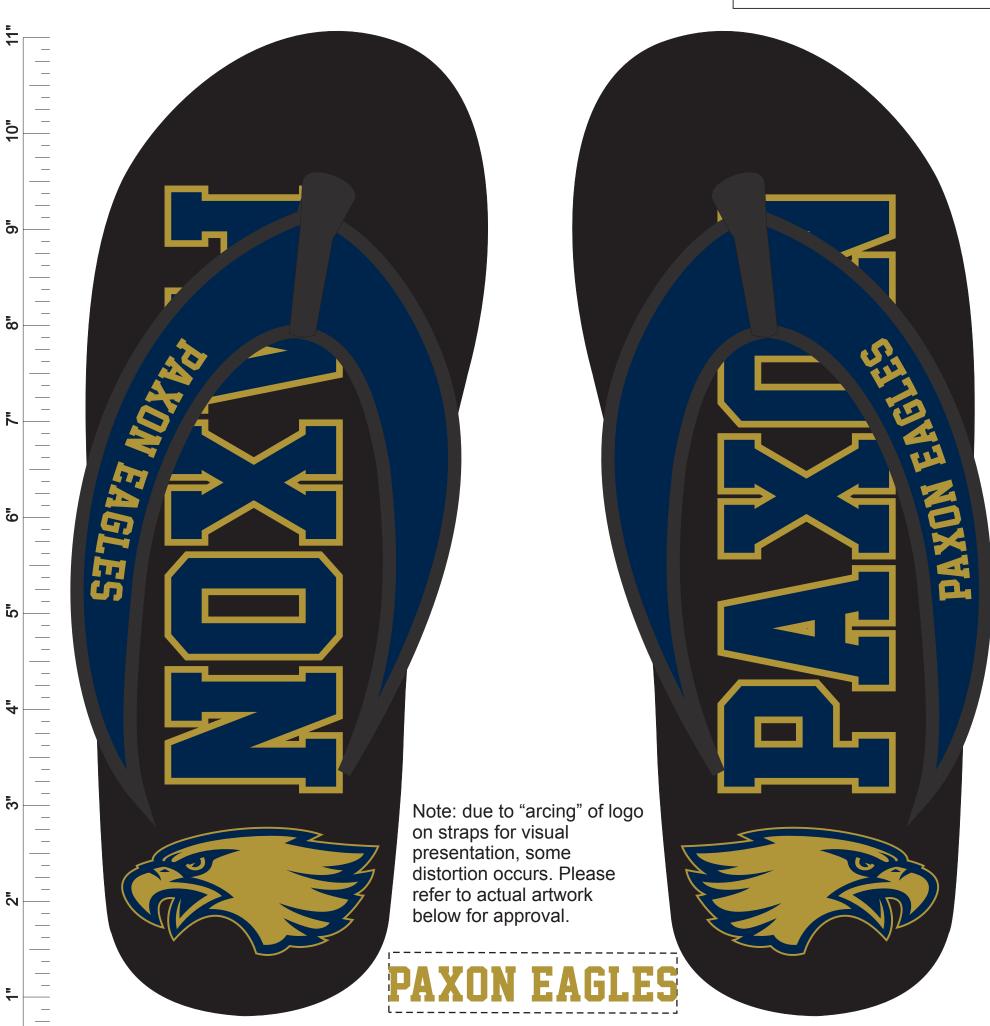

#### L105F Laguna Surf Printing Proof

### \$20 Flip Flop

Flip Flops are classic styled with 15mm EVA sole and comfortable all fabric strap

|    | Ladies                 | Men        |
|----|------------------------|------------|
| XS | 4-6                    | 4-5        |
| S  | <b>6</b> 1/2 <b>-8</b> | 51/2-7     |
| M  | 81/2-10                | 71/2-9     |
| L  | 11+                    | 91/2-111/2 |
| XL |                        | 12-13      |

Flip Flops and Slides include custom imprint on both strap and sole