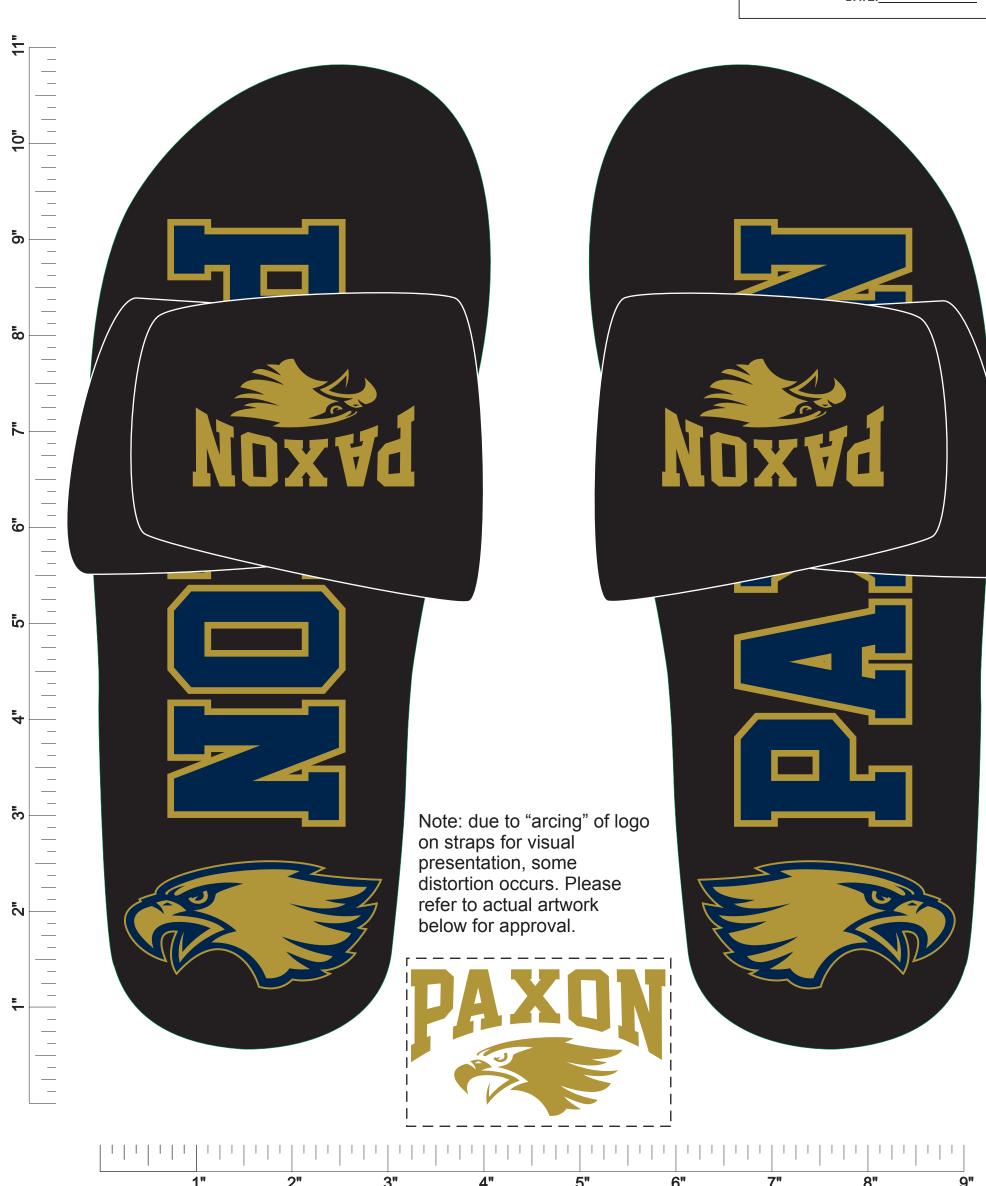

## \$25 Sport Slide

Sport slide features an adjustable faux leather strap with nylon backing plus an upgraded rubber sole

| Name                    | <b>:</b> :                                        |      |       |                 |           | Orders Due: |           |         |          |          |           |             |            |              |
|-------------------------|---------------------------------------------------|------|-------|-----------------|-----------|-------------|-----------|---------|----------|----------|-----------|-------------|------------|--------------|
| Make checks payable to: |                                                   |      |       |                 |           |             |           |         |          |          |           |             |            |              |
|                         | Nam                                               | e    | Phone | XS              | Flip<br>S | Flop<br>M   | \$20<br>L | 0<br>XL | Sp<br>XS | ort<br>S | Slid<br>M | le \$2<br>L | 25<br>  XL | AMT Paid     |
| 1                       |                                                   |      |       |                 |           |             |           |         |          |          |           |             |            |              |
| 2                       |                                                   |      |       |                 |           |             |           |         |          |          |           |             |            |              |
| 3                       |                                                   |      |       |                 |           |             |           |         |          |          |           |             |            |              |
| 4                       |                                                   |      |       |                 |           |             |           |         |          |          |           |             |            |              |
| 5                       |                                                   |      |       | <u> </u>        |           |             |           |         |          |          |           |             |            |              |
| 6                       |                                                   |      |       | L               |           |             |           |         |          |          |           |             |            |              |
| 7                       |                                                   |      |       |                 |           |             |           |         |          |          |           |             |            |              |
| 8                       |                                                   |      |       | $oxed{oxed}$    |           |             |           |         |          |          |           |             |            |              |
| 9                       |                                                   |      |       |                 |           |             |           |         |          |          |           |             |            |              |
| 10                      |                                                   |      |       |                 |           |             |           |         |          |          |           |             |            |              |
| 11                      |                                                   |      |       | L               |           |             |           |         |          |          |           |             |            |              |
| 12                      |                                                   |      |       | _               |           |             |           |         |          |          |           |             |            |              |
| 13                      |                                                   |      |       | _               |           |             |           |         |          |          |           |             |            |              |
| 14                      |                                                   |      |       | $oxed{igspace}$ |           |             |           |         |          |          |           |             |            |              |
| 15                      |                                                   |      |       |                 |           |             |           |         |          |          |           |             |            |              |
| 16                      |                                                   |      |       | _               |           |             |           |         |          |          |           |             |            |              |
| 17                      |                                                   |      |       |                 |           |             |           |         |          |          |           |             |            |              |
| 18                      |                                                   |      |       | igspace         |           |             |           |         |          |          |           |             |            |              |
| 19                      |                                                   |      |       | _               |           |             |           |         |          |          |           |             |            |              |
| 20                      |                                                   |      |       | XS              | S         | M           | L         | ΧI      | XS       | S        | M         | I.          | XL         | TOTAL PAID   |
|                         | TC                                                | TALS |       | 7.0             |           | IVI         | -         | ΛL      | ΛO       | -5       | IVI       |             | -AL        | I VIAL I AID |
|                         | Total # Flip Flops Total # Sport Slides x 20 x 25 |      |       |                 |           |             |           |         |          | # Sp     | ort Sli   |             | x 25       | MONEY<br>DUE |

Flip Flops and Slides include custom imprint on both strap and sole